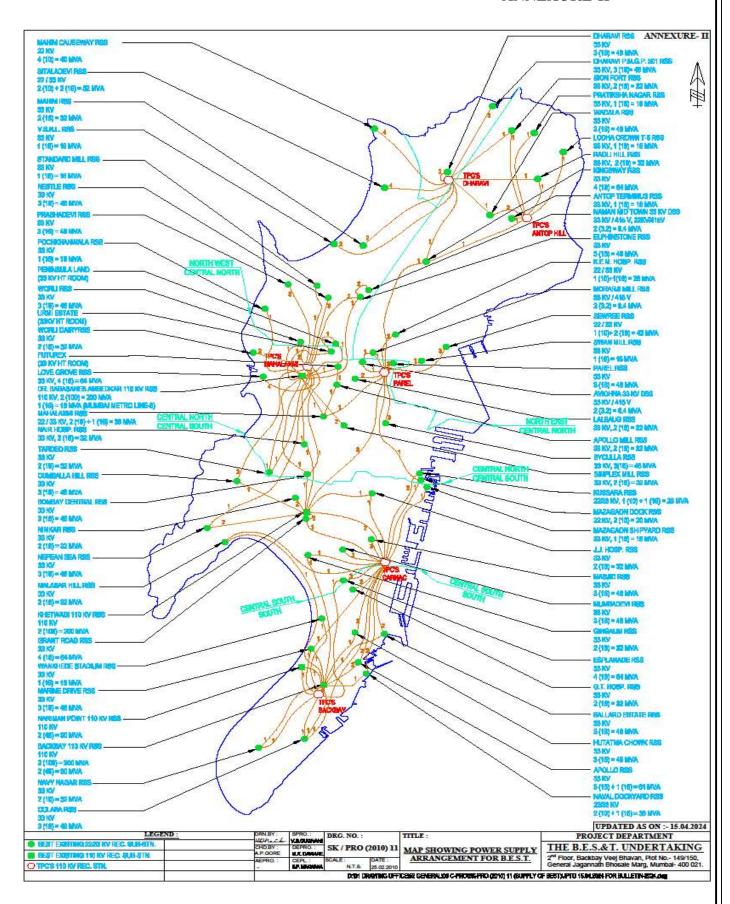

#### 2. Introduction:

BEST receive power from State Transmission Network through M/s. Tata Power Transmission Company at 110 kV, 33 kV or 22 kV and distributes the Energy from Colaba to Haji Ali / Byculla / Mumbai Central in South Zone and Mumbai Central / Byculla / Haji Ali to Sion, Chunabhatti / Mahim in North zone as shown in **Annexure – I.** A map showing the power system arrangement is attached as **Annexure –II**. The statistical data of Receiving Substations, Distribution Substations, Cables & Consumers etc. in Electric Supply Division as on 31<sup>st</sup> March 2024 is as follows:-

#### **ANNEXURE-II**