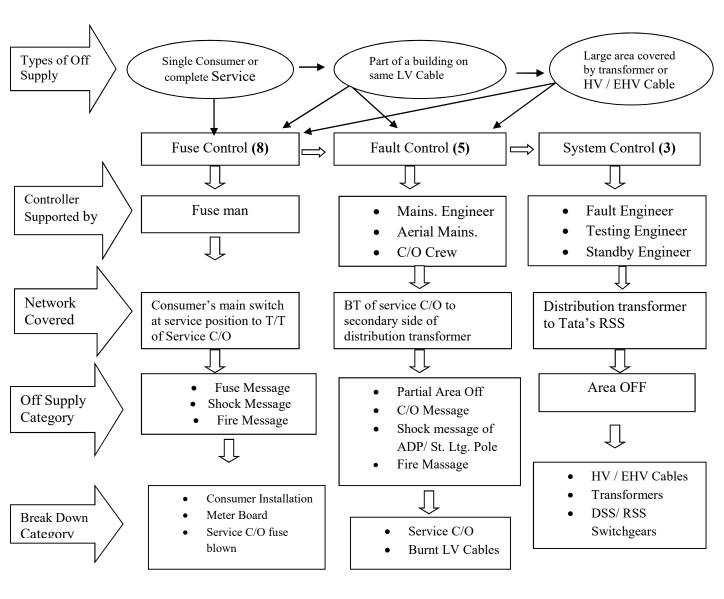

# 3.0 <u>Co-ordinated functioning of various Control Rooms for faster restoration of</u> <u>Electric Supply</u>

We have three types of Control Rooms viz. System / Supervisory Controls, Fault Controls and Fuse Controls. The schematic showing the movement of OFF Supply messages through these Control Rooms, to the respective sections which have to take actions for restoration of supply, is as follows -:

# Co-ordinating functioning of various Control Rooms for faster restoration of Electric Supply

From the operational point of view, the Operation & Maintenance department of the Electric Supply Division of BEST is divided into five Zones viz. South Zone, Central South Zone, North West Zone, North East Zone and Central North Zone.

The main control rooms of Electric Supply Division are divided mainly into 3 controls, i.e. System Control in South zone covering the entire operations of the South & Central South zone from Colaba to Mumbai Central / Byculla / Haji Ali and Supervisory Control in North zone covering the entire operations of the North West , North East i.e. Haji Ali to Chunabhatti / Mahim / Wadala / Sion & Zonal Control Center (ZCC) covering the entire operations of Central North zones i.e. from Byculla / Haji Ali / Mumbai Central to Lalbaug -Worli, Byculla. These three are the highest Control Centers, but as a routine, they look after only High Voltage system operations / breakdowns and reporting to management on all aspects of the system by taking input from other controls downstream.

These Controls are manned by the Super Controller (Superintendent / Asst. Engineer) / System Controller & Supervisory Controller (Dy. Engineers) respectively. They are assisted by Assistant Controllers (Charge Engineers). Both the Controller & Assistant Controller working in all the three shifts round o' clock. System / Supervisory & Zonal Control Center Controller mainly deals with the communication with the Fault Engineers and Mains Engineers and reporting to Sr. Officers. Controller / Asst. Controller are carry out the duties of receiving messages, writing messages, computerized reports and follow up with the operational staff and taking feedbacks. The Offices of Operation & Maintenance Departments are situated nearer to these Control Rooms in both the zones.

For restoration of Electric Supply, we have 8 (eight) fuse Controls, 5 (Five) Fault Controls and 3 (Three) System / Supervisory / Zonal Control Centers established and all details along with locations and telephone nos. are furnished.

All types of emergencies involving Receiving Sub-stations and Distribution Substations are conveyed to the Fault Engineers working in all the three shifts through System Control, Supervisory Control & Zonal Control Center. All other breakdowns and problems in the low voltage systems like supply failures, shock, fire, restoration of the off supply areas by giving temporary supply etc. are attended by Mains Engineers who are deployed through Fault Controls in all the three shifts. The Fuse Control deploys Fuse men who can attend to supply failures due to blowing of fuses at meter rooms of the consumers, and problems connected with meters. They also take action in case of fire, shock, water falling at Service position etc. on the meter boards and in the installation. All the control rooms have the system of lodging all the messages received and feedback of attending the message is also recorded in the respective controls. There is a system of reporting all the major messages to the senior officers of the Electric Supply Branch, every morning and also during the working day and holidays round the clock.