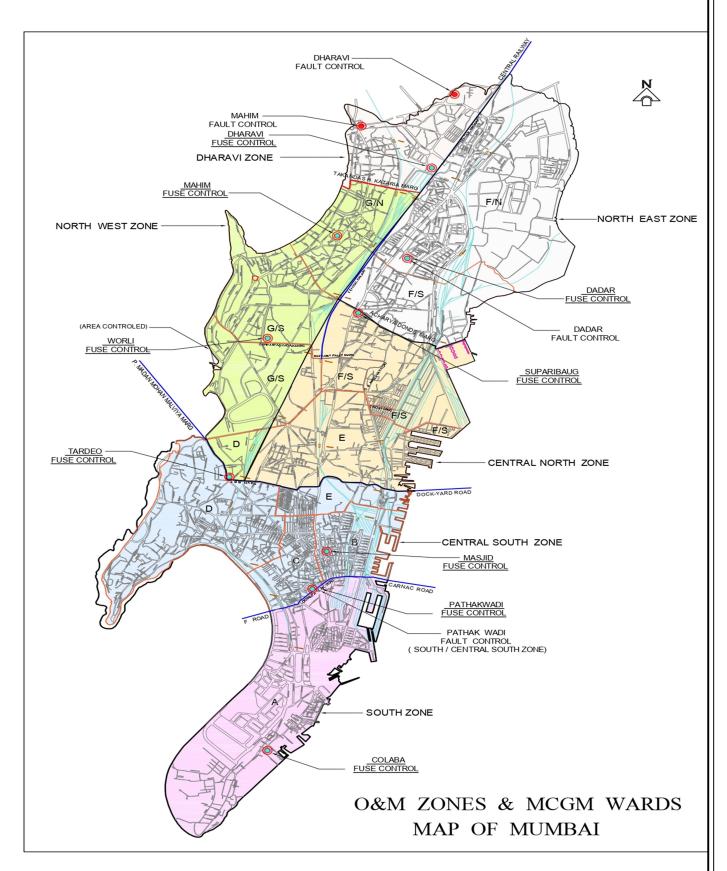

#### **ANNEXURE-I**

#### 2. Introduction:

BEST receive power from State Transmission Network through M/s. Tata Power Transmission Company at 110 kV, 33 kV or 22 kV and distributes the Energy from Colaba to Haji Ali / Byculla / Mumbai Central in South Zone and Mumbai Central / Byculla / Haji Ali to Sion, Chunabhatti / Mahim in North zone as shown in **Annexure – I.** A map showing the power system arrangement is attached as **Annexure –II**. The statistical data of Receiving Substations, Distribution Substations, Cables & Consumers etc. in Electric Supply Division as on 31<sup>st</sup> March 2024 is as follows:-