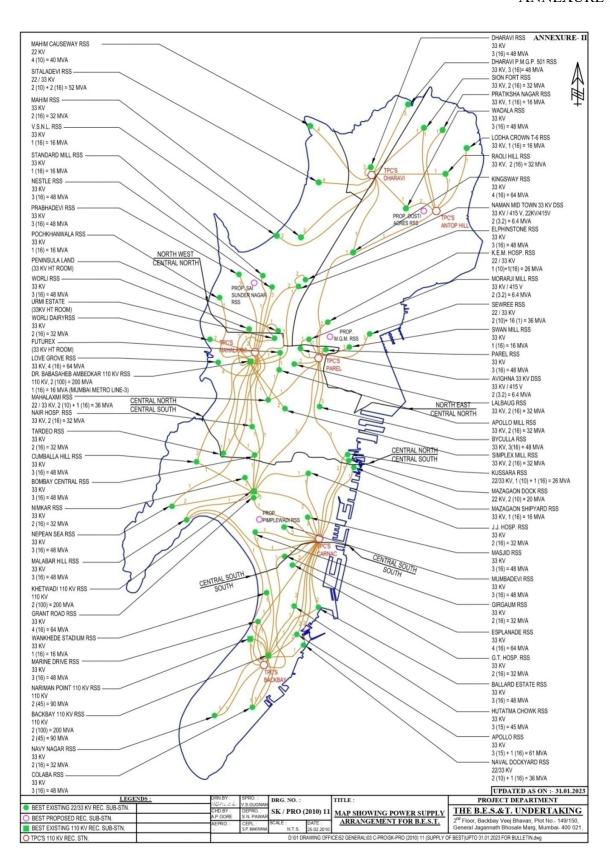

#### 2. Introduction:

BEST gets all the power from M/s. Tata Power Company at 110 kV, 33 kV or 22 kV and distributes the Energy from Colaba to Haji Ali / Byculla / Mumbai Central in South zone and Mumbai Central / Byculla / Haji Ali to Sion, Chunabhatti / Mahim in North zone as shown in **Annexure – I.** A map showing the power system arrangement is attached as **Annexure –II**. The statistical data of Receiving Substations, Distribution Substations, Cables & Consumers etc. in Electric Supply Division as on 31<sup>st</sup> March 2023 is as follows:-

#### ANNEXURE-II