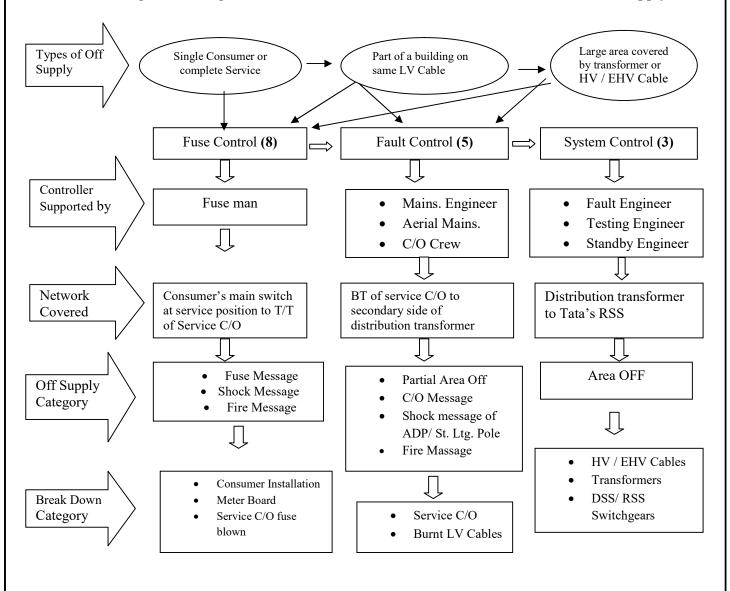

# 3.0 Co-ordinated functioning of various Control Rooms for faster restoration of Electric Supply

We have three types of Control Rooms viz. System / Supervisory Controls, Fault Controls and Fuse Controls. The schematic showing the movement of OFF Supply messages through these Control Rooms, to the respective sections which have to take actions for restoration of supply, is as follows -:

#### Co-ordinating functioning of various Control Rooms for faster restoration of Electric Supply

From the operational point of view, the Operation & Maintenance department of the Electric Supply Division of BEST is divided into five Zones viz. South Zone, Central South Zone, North West Zone, North East Zone and Central North Zone.

The main control rooms of Electric Supply Division are divided mainly into 3 controls, i.e. System Control in South zone covering the entire operations of the South & Central South zone from Colaba to Mumbai Central / Byculla / Haji Ali and Supervisory Control in North zone covering the entire operations of the North West , North East i.e. Haji Ali to Chunabhatti / Mahim / Wadala / Sion & Zonal Control Center (ZCC) covering the entire operations of Central North zones i.e. from Byculla / Haji Ali / Mumbai Central to Lalbaug -Worli, Byculla. These three are the highest Control Centers, but as a routine, they look after only High Voltage system operations / breakdowns and reporting to management on all aspects of the system by taking input from other controls downstream.

These Controls are manned by the Super Controller (Superintendent / Asst. Engineer) / System Controller & Supervisory Controller (Dy. Engineers) respectively. They are assisted by Assistant Controllers (Charge Engineers). Both the Controller & Assistant Controller working in all the three shifts round o' clock. System / Supervisory & Zonal Control Center Controller mainly deals with the communication with the Fault Engineers and Mains Engineers and reporting to Sr. Officers. Controller / Asst. Controller are carry out the duties of receiving messages, writing messages, computerized reports and follow up with the operational staff and taking feedbacks. The Offices of Operation & Maintenance Departments are situated nearer to these Control Rooms in both the zones.

For restoration of Electric Supply, we have 8 (eight) fuse Controls, 5 (five) Fault Controls and 3 (three) System / Supervisory / Zonal Control Centers established and all details along with locations and telephone nos. are furnished.

All types of emergencies involving Receiving Sub-stations and Distribution Sub-stations are conveyed to the Fault Engineers working in all the three shifts through System Control, Supervisory Control & Zonal Control Center.

All other breakdowns and problems in the low voltage systems like supply failures, shock, fire, restoration of the off supply areas by giving temporary supply etc. are attended by Mains Engineers who are deployed through Fault Controls in all the three shifts. The Fuse Control deploys Fuse men who can attend to supply failures due to blowing of fuses at meter rooms of the consumers, and problems connected with meters. They also take action in case of fire, shock, water falling at Service position etc. on the meter boards and in the installation. All the control rooms have the system of lodging all the messages received and feedback of attending the message is also recorded in the respective controls. There is a system of reporting all the major messages to the senior officers of the Electric Supply Branch, every morning and also during the working day and holidays round the clock.