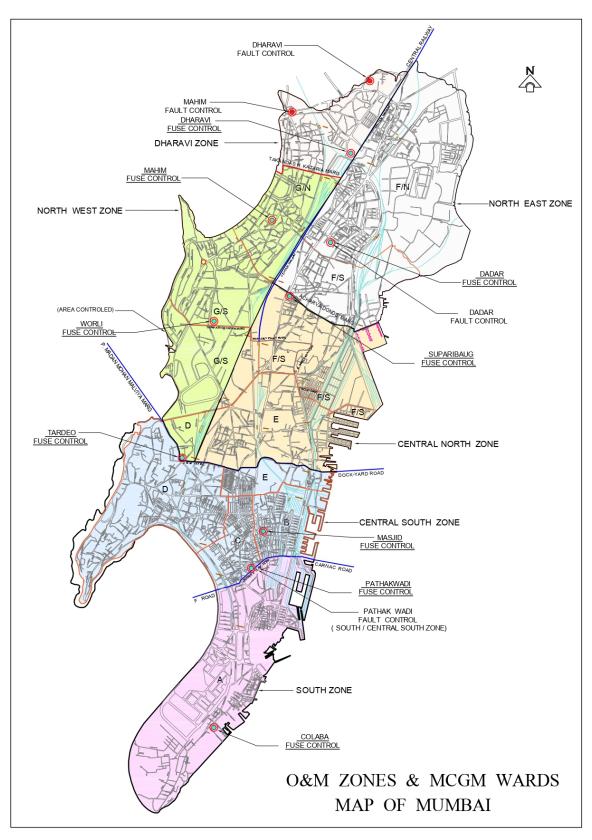

#### 2. Introduction:

BEST gets all the power from M/s. Tata Power Company at 110 kV, 33 kV or 22 kV and distributes the Energy from Colaba to Haji Ali / Byculla / Mumbai Central in South zone and Mumbai Central / Byculla / Haji Ali to Sion, Chunabhatti / Mahim in North zone as shown in **Annexure – I.** A map showing the power system arrangement is attached as **Annexure –II**. The statistical data of Receiving Substations, Distribution Substations, Cables & Consumers etc. in Electric Supply Division as on 31<sup>st</sup> March 2023 is as follows:-

#### Co-ordinating functioning of various Control Rooms for faster restoration of Electric Supply

From the operational point of view, the Operation & Maintenance department of the Electric Supply Division of BEST is divided into five Zones viz. South Zone, Central South Zone, North West Zone, North East Zone and Central North Zone.