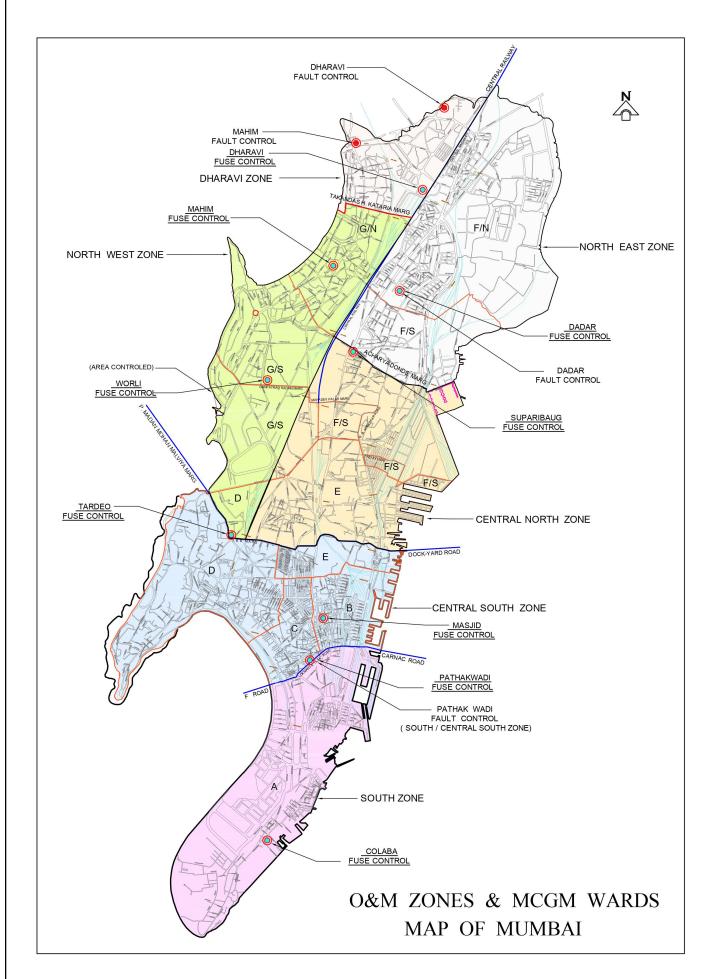

#### **INDEX**

| <u>Sr.</u> | <u>Description</u>                                                                                             | Annx.No | Page No  |
|------------|----------------------------------------------------------------------------------------------------------------|---------|----------|
| 1          | Introduction                                                                                                   |         | 1 to 7   |
| 2          | Operations & Maintenance Zones & MCGM Wards Map of Mumbai                                                      | I       | 8        |
| 3          | Map showing power supply arrangement for BEST Undertaking                                                      | II      | 10       |
| 4          | List of officers of Operations & Maintenance Division                                                          | III     | 12 to 14 |
| 5          | A Grade officers ( A 4 & A 5 ) residing in our area of supply                                                  | IV      | 15       |
| 6          | List of Essential feeders                                                                                      | V       | 16 to 24 |
| 7          | Booking of A & B Grade officers at various receiving stations during emergencies / Disaster of large magnitude | VI      | 25 to 26 |
| 8          | Electric Supply – Address & Telephone Numbers of Senior Officers ( Grade A 3 & above )                         | VII     | 27 to 32 |
| 9          | Address & phone nos. of Receiving Sub-stations                                                                 | VIII    | 33 to 37 |
| 10         | Ward Wise Identified Low Lying Flooding Prone Areas                                                            | IX      | 38 to 39 |
| 11         | The reporting protocol for interruption of Electric supply due to System Failure / Disaster                    |         | 40 to 41 |
| 12         | Off Supply Complaints Operations & Maintenance Division                                                        |         | 42       |
| 13         | Customer Care Division (Complaints ) Street Lighting (Complaints )                                             |         | 43       |

Coordinated functioning of various Control Rooms For faster restoration of Electric Supply:-

From the operational point of view, the Operation & Maintenance department of the Electric Supply Division of BEST is divided into five Zones viz. South (S) Zone, Central (C/S) Zone, North West(N/W) Zone, North East (N/E) Zone and Central North (C/N) Zone.

The main control rooms of Electric Supply Division are divided mainly into 3 controls, i.e. System Control in South zone covering the entire operations of the South & Central South zone from Colaba to Mumbai Central / Byculla / Haji Ali and Supervisory Control in North zone covering the entire operations of the North West, North East i.e. Haji Ali to Chunabhatti / Mahim / Wadala / Sion & Zonal Control Center (ZCC) covering the entire operation of Central North zones i.e. from Byculla – Haji Ali-Mumbai Central to Lalbaug-Worli, Byculla. These three are the highest Control Centers, but as a routine, they look after only High Voltage system operations / breakdowns and reporting to management on all aspects of the system by taking input from other controls downstream.