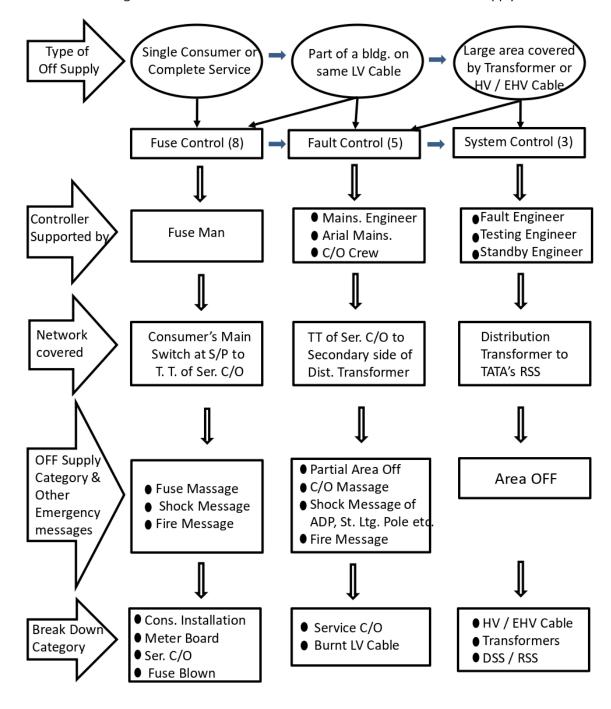

#### 3.0 Coordinated functioning of various Control Rooms For faster restoration of Electric Supply

We have three types of Control Rooms viz. System / Supervisory Control / ZCC, Fault Control & Fuse Control. The schematic showing the movement of OFF Supply messages through this Control Rooms, to the respective section which have to take actions for restoration of supply is as follows:-

Coordinated functioning of various Control Rooms For faster restoration of Electric Supply:-

From the operational point of view, the Operation & Maintenance department of the Electric Supply Division of BEST is divided into five Zones viz. South (S) Zone, Central (C/S) Zone, North West(N/W) Zone, North East (N/E) Zone and Central North (C/N) Zone.

The main control rooms of Electric Supply Division are divided mainly into 3 controls, i.e. System Control in South zone covering the entire operations of the South & Central South zone from Colaba to Mumbai Central / Byculla / Haji Ali and Supervisory Control in North zone covering the entire operations of the North West, North East i.e. Haji Ali to Chunabhatti / Mahim / Wadala / Sion & Zonal Control Center (ZCC) covering the entire operation of Central North zones i.e. from Byculla – Haji Ali-Mumbai Central to Lalbaug-Worli, Byculla. These three are the highest Control Centers, but as a routine, they look after only High Voltage system operations / breakdowns and reporting to management on all aspects of the system by taking input from other controls downstream.

These Controls are manned by the Super Controller (Superintendent / Asst. Engineer ) / System Controller & Supervisory Controller (Dy. Engineers) respectively. They are assisted by Assistant Controllers (Charge Engineers). Both the Controllers & Assistant Controllers are working in all the three shifts round o' clock. System / Supervisory & ZCC Controller mainly deals with the communication with the Fault Engineers and Mains Engineers and reporting to Sr. Officers. Controller / Asst. Controllers are carry out the duties of receiving messages, writing messages, computerized reports and follow up with the operational staff and taking feedbacks. The Offices of Operation & Maintenance Departments are situated nearer to these Control Rooms in both the zones.

For restoration of Electric Supply, we have 8 (eight) fuse Controls, 5 (five) Fault Controls and 3 (three) System / Supervisory / Zonal Control Centers established and all details along with locations and telephone nos. are furnished.

All types of emergencies involving Receiving Sub-stations and Distribution Sub-stations are conveyed to the Fault Engineers working in all the three shifts through System Control, Supervisory Control & ZCC.

All other breakdowns and problems in the low voltage systems like supply failures, shock, fire, restoration of the off supply areas by giving temporary supply etc. are attended by Mains Engineers who are deployed through Fault Controls in all the three shifts. The Fuse Controls deploy Fuse men who can attend to supply failures due to blowing of fuses at meter rooms of the consumers, and problems connected with meters. They also take action in case of fire, shock, water falling at Service position etc. on the meter boards and in the installation. All the control rooms have the system of logging all the messages received and feedback of attending the message is also recorded in the respective controls. There is a system of reporting all the major messages to the senior officers to the Electric Supply Branch, every morning and also during the working days and holidays round the clock.