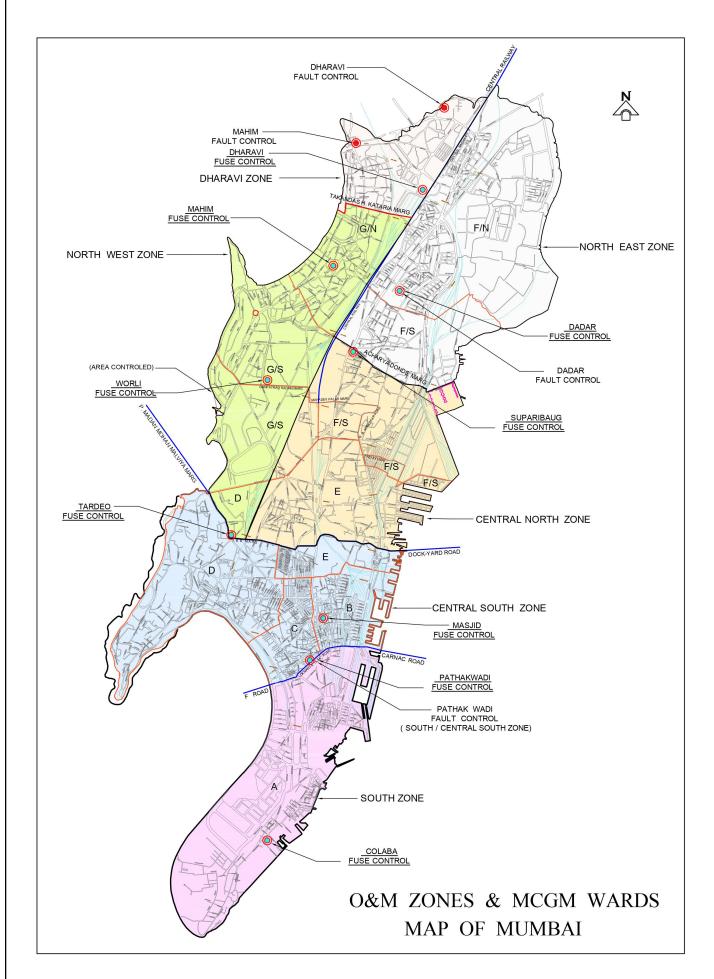

#### **INDEX**

| <u>Sr.</u> | <u>Description</u>                                                                                             | Annx.No | Page No  |
|------------|----------------------------------------------------------------------------------------------------------------|---------|----------|
| 1          | Introduction                                                                                                   |         | 1 to 7   |
| 2          | Operations & Maintenance Zones & MCGM Wards Map of Mumbai                                                      | I       | 8        |
| 3          | Map showing power supply arrangement for BEST Undertaking                                                      | II      | 10       |
| 4          | List of officers of Operations & Maintenance Division                                                          | III     | 12 to 14 |
| 5          | A Grade officers ( A 4 & A 5 ) residing in our area of supply                                                  | IV      | 15       |
| 6          | List of Essential feeders                                                                                      | V       | 16 to 24 |
| 7          | Booking of A & B Grade officers at various receiving stations during emergencies / Disaster of large magnitude | VI      | 25 to 26 |
| 8          | Electric Supply – Address & Telephone Numbers of Senior Officers ( Grade A 3 & above )                         | VII     | 27 to 32 |
| 9          | Address & phone nos. of Receiving Sub-stations                                                                 | VIII    | 33 to 37 |
| 10         | Ward Wise Identified Low Lying Flooding Prone Areas                                                            | IX      | 38 to 39 |
| 11         | The reporting protocol for interruption of Electric supply due to System Failure / Disaster                    |         | 40 to 41 |
| 12         | Off Supply Complaints Operations & Maintenance Division                                                        |         | 42       |
| 13         | Customer Care Division (Complaints ) Street Lighting (Complaints )                                             |         | 43       |

#### 2. Introduction:

BEST gets all the power from M/s. Tata Electric Company at 110 kV, 33 kV or 22 kV and distributes the Energy from Colaba to Haji Ali / Byculla / Mumbai Central in South zone and Mumbai Central / Byculla / Haji Ali to Sion, Chunabhatti / Mahim in North zone as shown in <u>Annexure – I.</u> A map showing the power system arrangement is attached as <u>Annexure – II.</u> The statistical data of Receiving Substations, Distribution Substations, Cables Consumers etc. in Electric Supply Division as on 31<sup>st</sup> March 2022 is as follows:-

Coordinated functioning of various Control Rooms For faster restoration of Electric Supply:-

From the operational point of view, the Operation & Maintenance department of the Electric Supply Division of BEST is divided into five Zones viz. South (S) Zone, Central (C/S) Zone, North West(N/W) Zone, North East (N/E) Zone and Central North (C/N) Zone.