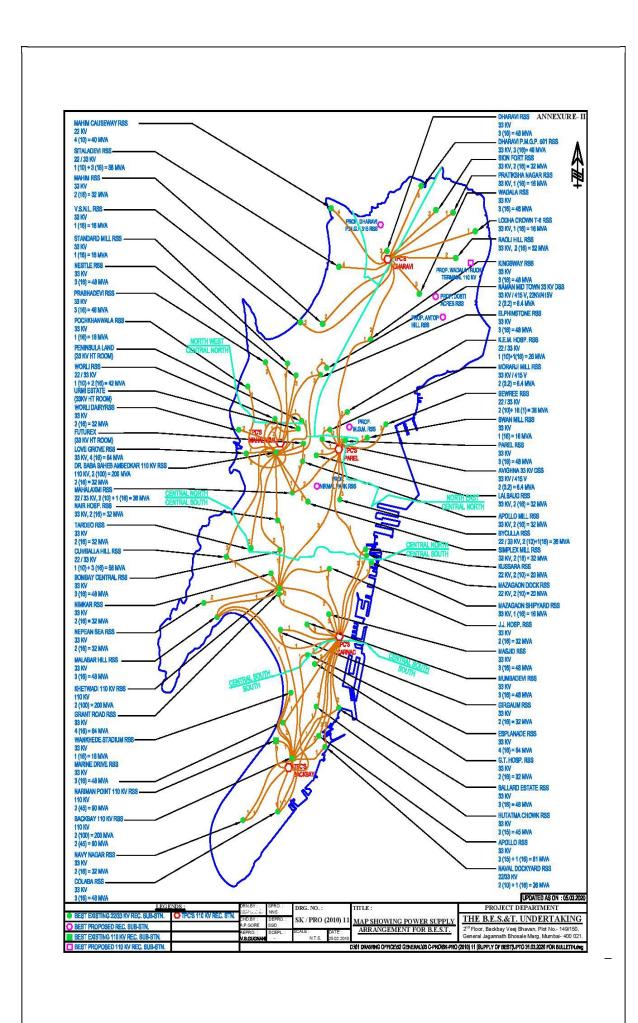

#### 2. Introduction:

BEST gets all the power from M/s. Tata Electric Company at 110 kV, 33 kV or 22 kV and distributes the Energy from Colaba to Haji Ali / Byculla / Mumbai Central in South zone and Mumbai Central / Byculla / Haji Ali to Sion, Chunabhatti / Mahim in North zone as shown in <u>Annexure – I.</u> A map showing the power system arrangement is attached as <u>Annexure – II.</u> The statistical data of Receiving Substations, Distribution Substations, Cables Consumers etc. in Electric Supply Division as on 31<sup>st</sup> March 2022 is as follows:-